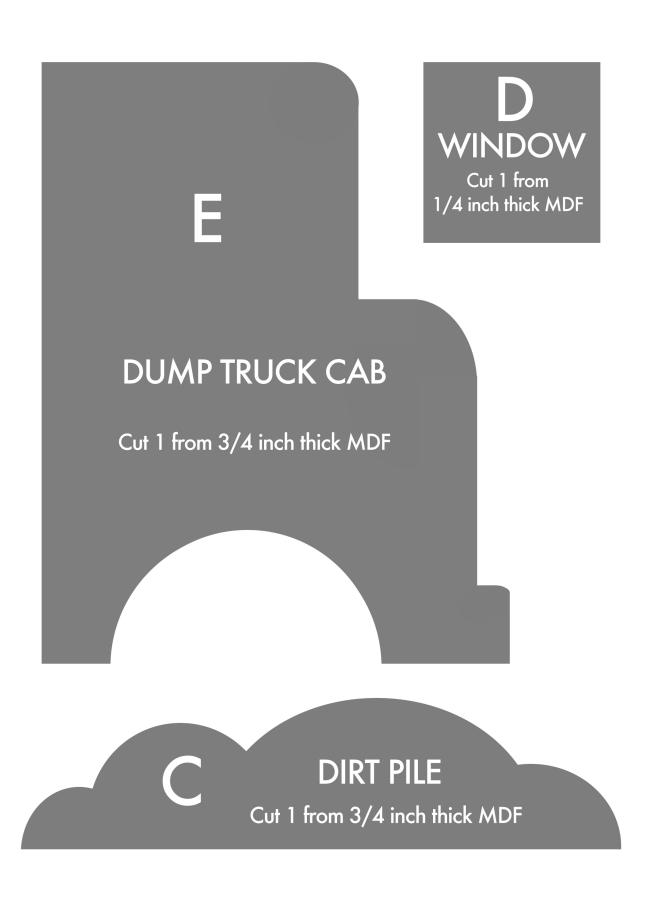

## make a dump truck

- 1. Cut sections A, B, C, D, E, X and Y from MDF or birch plywood using the patterns on the following pages.
- 2. Cut H (side panels) from wood paint stir sticks. (Or cut 1 inch  $\times$  4 inch sections from MDF if paint sticks are not available)
- 3. F, G, and J are inexpensive wood shapes. Please refer to website instructions to find out where to buy.
- F is a wood button shape (3/4 inch diameter)
- G is a wood toy wheel (2 1/2 inch diameter)
- J is a wood circle shape (1 inch diameter)
- 4. Z is a square wood dowel (3/4 inch diameter) cut to a length of 14 inches

## DUMP TRUCK BACK

Cut 1 from 3/4 inch thick MDF

Join left and right cloud sections together to make one pattern piece before cutting

CLOUDS (right side) < join to left side cloud section here</p>