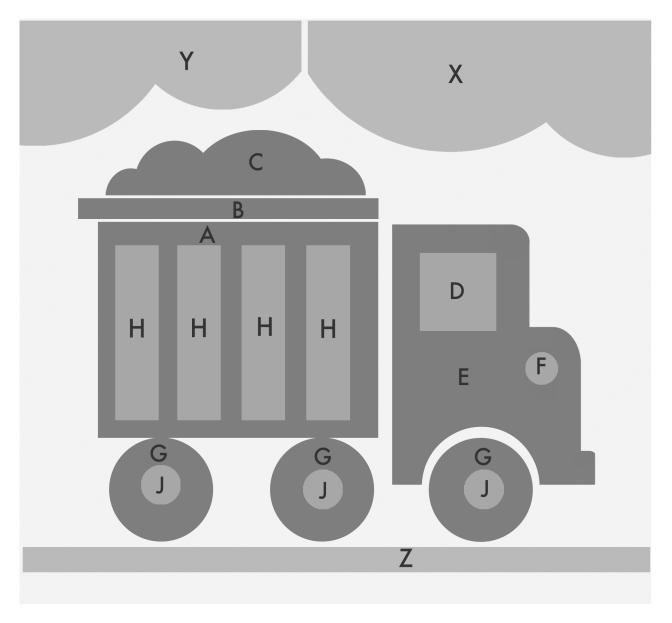

## make a dump truck

- 1. Cut sections A, B, C, D, E, X and Y from MDF or birch plywood using the patterns on the following pages.
- 2. Cut H (side panels) from wood paint stir sticks. (Or cut 1 inch  $\times$  4 inch sections from MDF if paint sticks are not available)
- 3. F, G, and J are inexpensive wood shapes. Please refer to website instructions to find out where to buy.
- F is a wood button shape (3/4 inch diameter)
- G is a wood toy wheel (2 1/2 inch diameter)
- J is a wood circle shape (1 inch diameter)
- 4. Z is a square wood dowel (3/4 inch diameter) cut to a length of 14 inches

B

## TOP OF DUMP TRUCK BACK

Cut 1 from 1/2 inch thick MDF

## DUMP TRUCK BACK

Cut 1 from 3/4 inch thick MDF

Join left and right cloud sections together to make one pattern piece before cutting

CLOUDS (right side) < join to left side cloud section here</p>